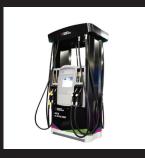

#### SK700-II LPG Standalone

#### Compact and efficient

- > I ane orientation
- > 1 or 2 nozzles
- > Small footprint