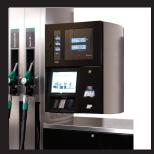

#### SK700-II LPG Combi

#### Modular and versatile

- > I ane orientation
- > Up to 6 hoses
- > LPG plus maximum 2 grades