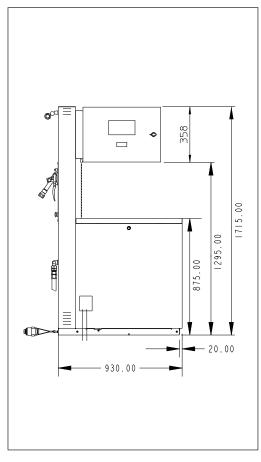

## **Technical Specifications**

| Technical Specifications                | Standard Features                                                                                                                                                            | Options                                                                                                                                                                                              |
|-----------------------------------------|------------------------------------------------------------------------------------------------------------------------------------------------------------------------------|------------------------------------------------------------------------------------------------------------------------------------------------------------------------------------------------------|
| Hydraulics                              | LPG hydraulics with 1 or 2 meters<br>Electronic meter calibration<br>Break away coupling — Elaflex                                                                           | Solenoid valve: two stage dual flow for pre-set<br>Shear valve                                                                                                                                       |
| Electronics                             | Pulser<br>Calculator<br>LCD display (back lit)<br>Dead man push button                                                                                                       | Emergency stop button Automatic Temperature Compensation (selected countries) Pre set keypad Computer head door alarm Bolt-on CRIND ready Communication protocol options Electromechanical totaliser |
| Mechanical                              | Housing — painted steel Frame — hot galvanized sheet metal Hose Management — internal hose connection CR LPG nozzle — T3 OPW Hose — Elaflex                                  | Stainless steel hose column and hydraulic panels Livery options on request Types of nozzles on request Nozzle lock Hose management system: external hose with rope retract                           |
| Technical Characteristics & Performance |                                                                                                                                                                              |                                                                                                                                                                                                      |
| Environmental                           | Climate: Marine, tropical, industrial, polar I Ambient temperature range: -25°C to +50°C                                                                                     |                                                                                                                                                                                                      |
| Meter characteristics                   | Displacement: 0,500L   Maximum flow rate: 50L/min   Minimum flow rate: 5L/min   Accuracy within the flow range: ± 1%   Maximum service pressure (operating pressure): 25 bar |                                                                                                                                                                                                      |
| Electrical                              | 230V (+10%; -15%), 50Hz ± 2Hz                                                                                                                                                |                                                                                                                                                                                                      |