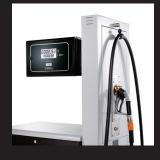

#### SK700-II LPG IOD

#### Economic and stylish

- > Island orientation
- > Single grade
- > Minimal footprint