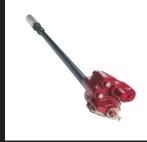

Gilbarco Veeder-Root's broad portfolio of LPG products provide the only integrated solution for your forecourt needs. With the SK700-II Combi, it is possible to deliver LPG alongside other products including CNG from the same dispenser. SK700-II LPG COMBI

## **Technical Specifications**

| Technical Specifications                | Standard Features                                                                                                                                                            | Options                                                                                                                                                                                              |
|-----------------------------------------|------------------------------------------------------------------------------------------------------------------------------------------------------------------------------|------------------------------------------------------------------------------------------------------------------------------------------------------------------------------------------------------|
| Hydraulics                              | LPG hydraulics with 1 or 2 meters<br>Electronic meter calibration<br>Break away coupling — Elaflex                                                                           | Solenoid valve: two stage dual flow for pre-set<br>Shear valve                                                                                                                                       |
| Electronics                             | Pulser<br>Calculator<br>LCD display (back lit)<br>Dead man push button                                                                                                       | Emergency stop button Automatic Temperature Compensation (selected countries) Pre set keypad Computer head door alarm Bolt-on CRIND ready Communication protocol options Electromechanical totaliser |
| Mechanical                              | Housing — painted steel Frame — hot galvanized sheet metal Hose Management — internal hose connection CR LPG nozzle — T3 OPW Hose — Elaflex                                  | Stainless steel hose column and hydraulic panels Livery options on request Types of nozzles on request Nozzle lock Hose management system: external hose with rope retract                           |
| Technical Characteristics & Performance |                                                                                                                                                                              |                                                                                                                                                                                                      |
| Environmental                           | Climate: Marine, tropical, industrial, polar I Ambient temperature range: -25°C to +50°C                                                                                     |                                                                                                                                                                                                      |
| Meter characteristics                   | Displacement: 0,500L   Maximum flow rate: 50L/min   Minimum flow rate: 5L/min   Accuracy within the flow range: ± 1%   Maximum service pressure (operating pressure): 25 bar |                                                                                                                                                                                                      |
| Electrical                              | 230V (+10%; -15%), 50Hz ± 2Hz                                                                                                                                                |                                                                                                                                                                                                      |