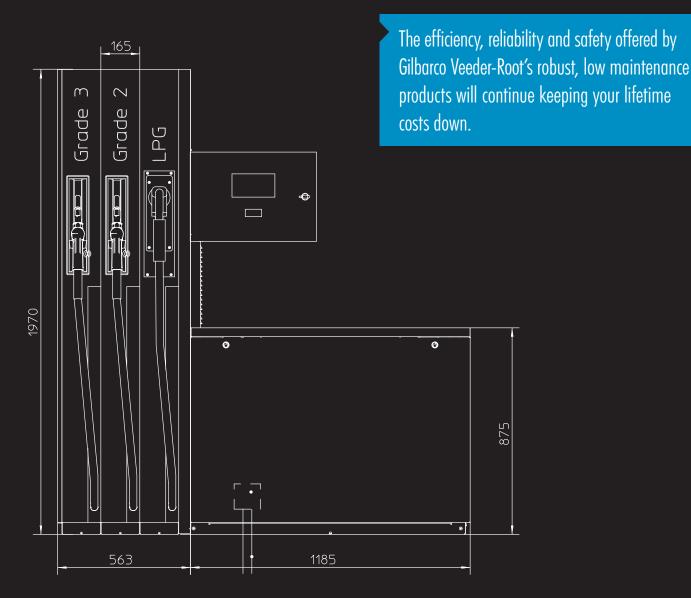

## **Technical Specifications**

| Technical Specifications                | Standard Features                                                                                                                                                            | Options                                                                                                                                                                                              |
|-----------------------------------------|------------------------------------------------------------------------------------------------------------------------------------------------------------------------------|------------------------------------------------------------------------------------------------------------------------------------------------------------------------------------------------------|
| Hydraulics                              | LPG hydraulics with 1 or 2 meters<br>Electronic meter calibration<br>Break away coupling — Elaflex                                                                           | Solenoid valve: two stage dual flow for pre-set<br>Shear valve                                                                                                                                       |
| Electronics                             | Pulser<br>Calculator<br>LCD display (back lit)<br>Dead man push button                                                                                                       | Emergency stop button Automatic Temperature Compensation (selected countries) Pre set keypad Computer head door alarm Bolt-on CRIND ready Communication protocol options Electromechanical totaliser |
| Mechanical                              | Housing — painted steel Frame — hot galvanized sheet metal Hose Management — internal hose connection CR LPG nozzle — T3 OPW Hose — Elaflex                                  | Stainless steel hose column and hydraulic panels Livery options on request Types of nozzles on request Nozzle lock Hose management system: external hose with rope retract                           |
| Technical Characteristics & Performance |                                                                                                                                                                              |                                                                                                                                                                                                      |
| Environmental                           | Climate: Marine, tropical, industrial, polar I Ambient temperature range: -25°C to +50°C                                                                                     |                                                                                                                                                                                                      |
| Meter characteristics                   | Displacement: 0,500L   Maximum flow rate: 50L/min   Minimum flow rate: 5L/min   Accuracy within the flow range: ± 1%   Maximum service pressure (operating pressure): 25 bar |                                                                                                                                                                                                      |
| Electrical                              | 230V (+10%; -15%), 50Hz ± 2Hz                                                                                                                                                |                                                                                                                                                                                                      |