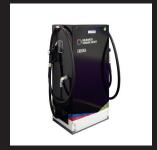

#### SK700-II LPG Standalone

#### Compact and efficient

- > I ane orientation
- > 1 or 2 nozzles
- > Small footprint