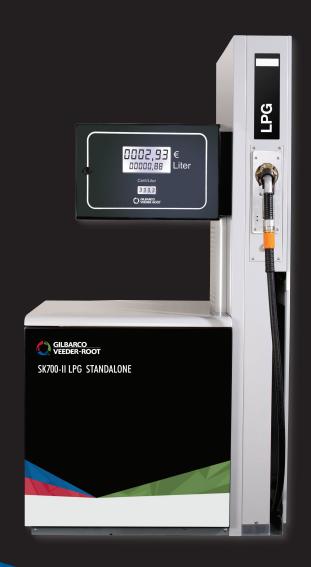

#### SK700-II LPG Standalone

#### Compact and efficient

- > I ane orientation
- > 1 or 2 nozzles
- > Small footprint