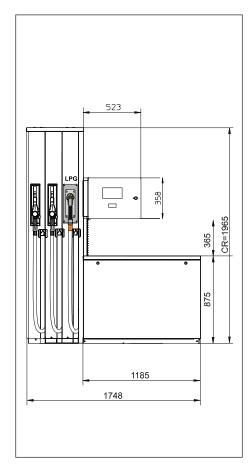

## **Technical Specifications**

| Technical Specifications                | Standard Features                                                                                                                                                            | Options                                                                                                                                                                                              |
|-----------------------------------------|------------------------------------------------------------------------------------------------------------------------------------------------------------------------------|------------------------------------------------------------------------------------------------------------------------------------------------------------------------------------------------------|
| Hydraulics                              | LPG hydraulics with 1 or 2 meters<br>Electronic meter calibration<br>Break away coupling — Elaflex                                                                           | Solenoid valve: two stage dual flow for pre-set<br>Shear valve                                                                                                                                       |
| Electronics                             | Pulser<br>Calculator<br>LCD display (back lit)<br>Dead man push button                                                                                                       | Emergency stop button Automatic Temperature Compensation (selected countries) Pre set keypad Computer head door alarm Bolt-on CRIND ready Communication protocol options Electromechanical totaliser |
| Mechanical                              | Housing — painted steel Frame — hot galvanized sheet metal Hose Management — internal hose connection CR LPG nozzle — T3 OPW Hose — Elaflex                                  | Stainless steel hose column and hydraulic panels Livery options on request Types of nozzles on request Nozzle lock Hose management system: external hose with rope retract                           |
| Technical Characteristics & Performance |                                                                                                                                                                              |                                                                                                                                                                                                      |
| Environmental                           | Climate: Marine, tropical, industrial, polar I Ambient temperature range: -25°C to +50°C                                                                                     |                                                                                                                                                                                                      |
| Meter characteristics                   | Displacement: 0,500L   Maximum flow rate: 50L/min   Minimum flow rate: 5L/min   Accuracy within the flow range: ± 1%   Maximum service pressure (operating pressure): 25 bar |                                                                                                                                                                                                      |
| Electrical                              | 230V (+10%; -15%), 50Hz ± 2Hz                                                                                                                                                |                                                                                                                                                                                                      |