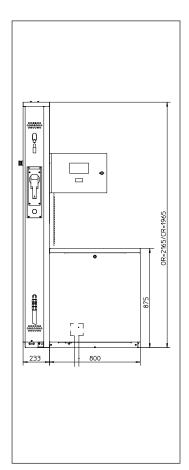

## **Technical Specifications**

| Technical Specifications                | Standard Features                                                                                                                                                            | Options                                                                                                                                                                                              |
|-----------------------------------------|------------------------------------------------------------------------------------------------------------------------------------------------------------------------------|------------------------------------------------------------------------------------------------------------------------------------------------------------------------------------------------------|
| Hydraulics                              | LPG hydraulics with 1 or 2 meters<br>Electronic meter calibration<br>Break away coupling — Elaflex                                                                           | Solenoid valve: two stage dual flow for pre-set<br>Shear valve                                                                                                                                       |
| Electronics                             | Pulser<br>Calculator<br>LCD display (back lit)<br>Dead man push button                                                                                                       | Emergency stop button Automatic Temperature Compensation (selected countries) Pre set keypad Computer head door alarm Bolt-on CRIND ready Communication protocol options Electromechanical totaliser |
| Mechanical                              | Housing — painted steel Frame — hot galvanized sheet metal Hose Management — internal hose connection CR LPG nozzle — T3 OPW Hose — Elaflex                                  | Stainless steel hose column and hydraulic panels Livery options on request Types of nozzles on request Nozzle lock Hose management system: external hose with rope retract                           |
| Technical Characteristics & Performance |                                                                                                                                                                              |                                                                                                                                                                                                      |
| Environmental                           | Climate: Marine, tropical, industrial, polar I Ambient temperature range: -25°C to +50°C                                                                                     |                                                                                                                                                                                                      |
| Meter characteristics                   | Displacement: 0,500L   Maximum flow rate: 50L/min   Minimum flow rate: 5L/min   Accuracy within the flow range: ± 1%   Maximum service pressure (operating pressure): 25 bar |                                                                                                                                                                                                      |
| Electrical                              | 230V (+10%; -15%), 50Hz ± 2Hz                                                                                                                                                |                                                                                                                                                                                                      |