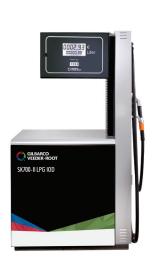

#### SK700-II LPG IOD

#### Economic and stylish

- > Island orientation
- > Single grade
- > Minimal footprint