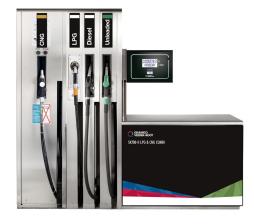

Gilbarco Veeder-Root's broad portfolio of LPG products provide the only integrated solution for your forecourt needs. With the SK700-II Combi, it is possible to deliver LPG alongside other products including CNG from the same dispenser. SK700-II LPG COMBI

## **Technical Specifications**

| Technical Specifications                | Standard Features                                                                                                                                                            | Options                                                                                                                                                                                              |
|-----------------------------------------|------------------------------------------------------------------------------------------------------------------------------------------------------------------------------|------------------------------------------------------------------------------------------------------------------------------------------------------------------------------------------------------|
| Hydraulics                              | LPG hydraulics with 1 or 2 meters<br>Electronic meter calibration<br>Break away coupling — Elaflex                                                                           | Solenoid valve: two stage dual flow for pre-set<br>Shear valve                                                                                                                                       |
| Electronics                             | Pulser<br>Calculator<br>LCD display (back lit)<br>Dead man push button                                                                                                       | Emergency stop button Automatic Temperature Compensation (selected countries) Pre set keypad Computer head door alarm Bolt-on CRIND ready Communication protocol options Electromechanical totaliser |
| Mechanical                              | Housing — painted steel Frame — hot galvanized sheet metal Hose Management — internal hose connection CR LPG nozzle — T3 OPW Hose — Elaflex                                  | Stainless steel hose column and hydraulic panels Livery options on request Types of nozzles on request Nozzle lock Hose management system: external hose with rope retract                           |
| Technical Characteristics & Performance |                                                                                                                                                                              |                                                                                                                                                                                                      |
| Environmental                           | Climate: Marine, tropical, industrial, polar I Ambient temperature range: -25°C to +50°C                                                                                     |                                                                                                                                                                                                      |
| Meter characteristics                   | Displacement: 0,500L   Maximum flow rate: 50L/min   Minimum flow rate: 5L/min   Accuracy within the flow range: ± 1%   Maximum service pressure (operating pressure): 25 bar |                                                                                                                                                                                                      |
| Electrical                              | 230V (+10%; -15%), 50Hz ± 2Hz                                                                                                                                                |                                                                                                                                                                                                      |