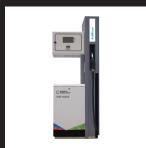

#### SK700-II LPG Standalone

#### Compact and efficient

- > I ane orientation
- > 1 or 2 nozzles
- > Small footprint