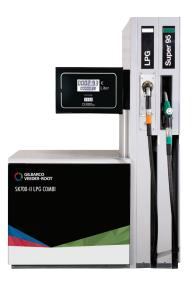

Gilbarco Veeder-Root's broad portfolio of LPG products provide the only integrated solution for your forecourt needs. With the SK700-II Combi, it is possible to deliver LPG alongside other products including CNG from the same dispenser. SK700-II LPG COMBI

#### SK700-II LPG Combi

#### Modular and versatile

- > I ane orientation
- > Up to 6 hoses
- > LPG plus maximum 2 grades