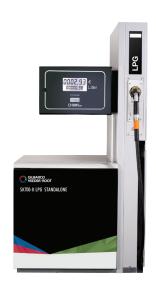

#### SK700-II LPG Standalone

#### Compact and efficient

- > I ane orientation
- > 1 or 2 nozzles
- > Small footprint