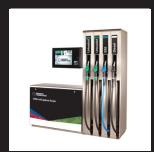

#### SK700-II LPG Combi

#### Modular and versatile

- > I ane orientation
- > Up to 6 hoses
- > LPG plus maximum 2 grades